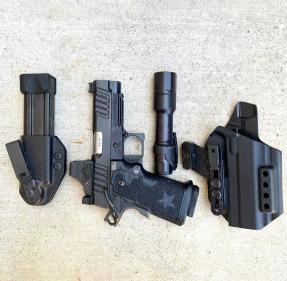

## REQUIRED EQUIPMENT

HANDGUN WITH CONCEALED CARRY HOLSTER (APPENDIX PREFFERED) AT LEAST 1 MAGAZINE POUCH AND AT LEAST 3 MAGAZINES EYE/EAR PROTECTION FOLDING CHAIR (WILL USE FOR DRILLS) 500 ROUNDS OF AMMUNITION